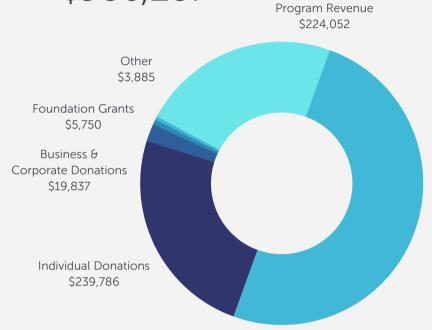

### Our Finances

FY2022: October 1, 2021 - September 30, 2022

#### Revenue

\$986,287

Bequests \$492,977

**Expenses** \$568,828

## Net Assets & Cash Reserves

\$1,210,359

Fundraising & Development \$106,187