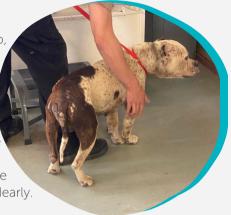

#### **RESCUE & REHOME**

CSHS works collaboratively with local and national partners to provide refuge, medical care, and homes to cats and dogs in need.

When Tiggs was rescued by animal control in New Mexico, 90% of his body was covered in fleas and ticks. He had been chained and immobilized for so long he was emaciated, suffered muscle loss, and had multiple growths. Now, Tiggs is nearly unrecognizable and in a home with a family who loves him dearly.