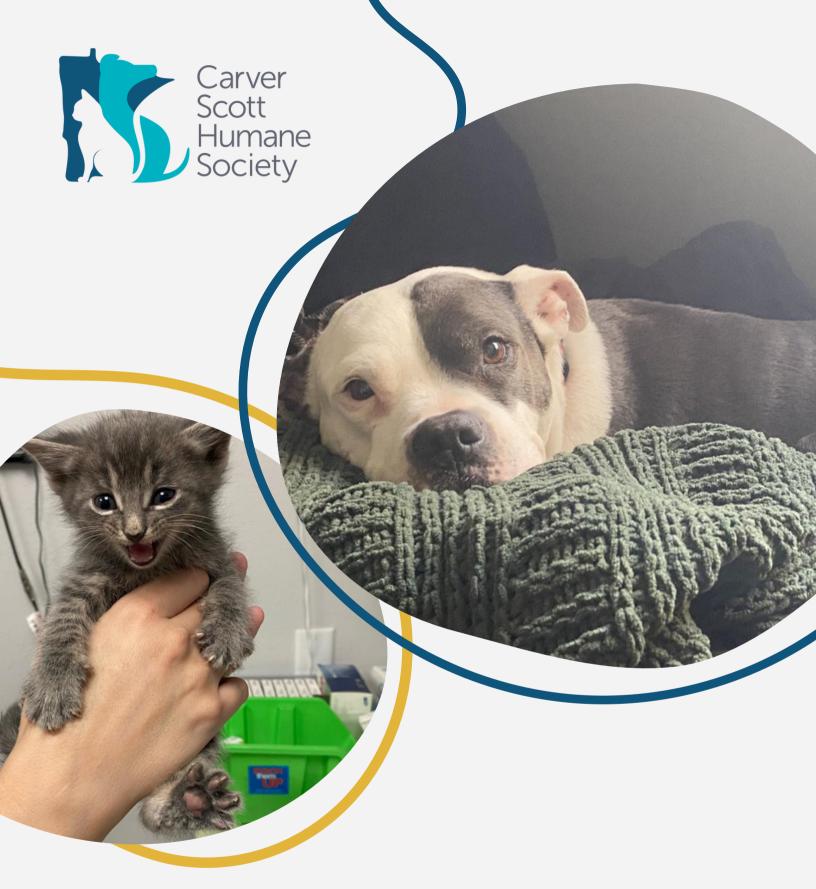

#### We are here for animals - and people.

Carver Scott Humane Society (CSHS) entered its 33rd year in animal welfare and rescue with the start of Fiscal Year 2022 (FY22), and what a year it has been! This fiscal year brought much change to our little corner of the world - we got to experience what our work looks like post-pandemic, we saw some of our most serious medical cases, had our largest canine intakes, and truly embraced our passion for approaching adoptions from a place of yes. In fact, this past year marked the biggest year for CSHS adoptions to date - 859 animals found their forever homes! The support we receive from our community, volunteers, board members, and of course, our hard-working staff, make this possible.

Dogs 207
Adopted 207
224 last FY

Cats 684
Adopted 684

Joanne and her kittens, James and Jasmine, were abandoned outside CSHS in a carrier with just a piece of fried chicken. The three were terrified, but within just a month, they were happily cuddled up in their forever homes.