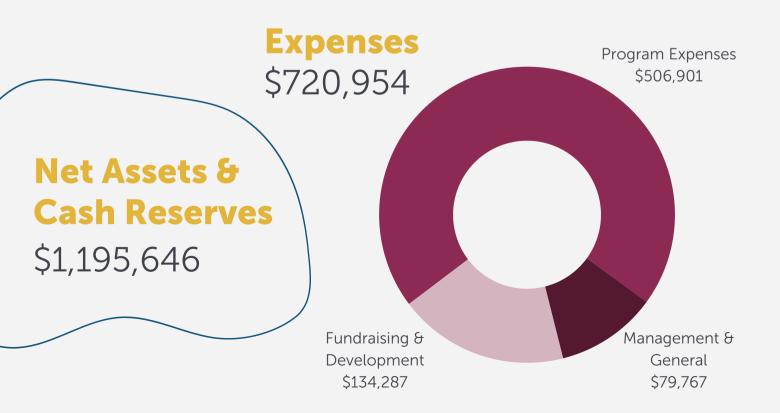

#### **OUR FINANCES**

#### FY2023: October 1, 2022 - September 30, 2023

Financials listed on this page are unaudited and may differ from our final 990 submission.