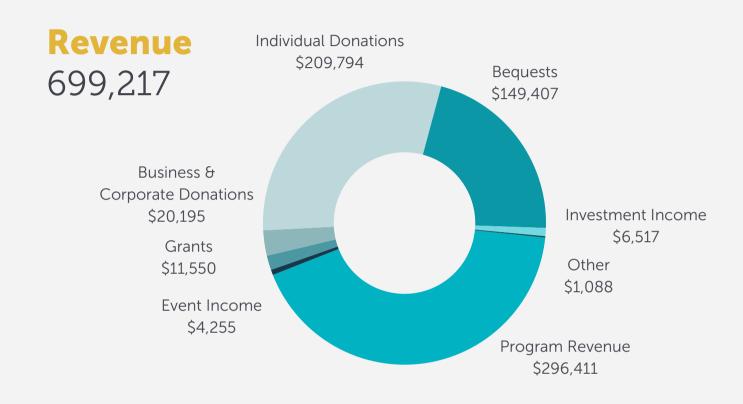

#### **OUR FINANCES**

#### FY2023: October 1, 2022 - September 30, 2023

Financials listed on this page are unaudited and may differ from our final 990 submission.